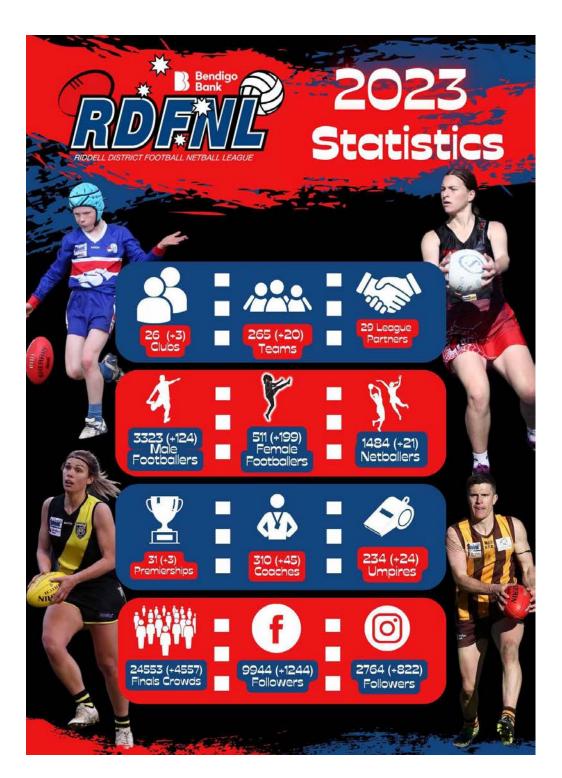

| GK  | Charlotte Dempsey |
| С   | Zoe Kucic         |

| TEAM   | 1/4 TIME | 1/2 TIME | 3/4 TIME | FULL TIME |
|--------|----------|----------|----------|-----------|
| U/19.5 |          |          |          |           |



SPONSORS





























Building Quality with Integrity











# Umpires Corner

by Joshua Wilson



Riddell Umpires Intraclubs at Wallan & Macedon



### Sign up to join Riddell Umpires NOW!

Riddell Umpires are still seeking Umpires for the 2024 RDFNL football season.

Providing Umpires to Senior Mens, Senior Womens, as well as Junior football, we have games to suit everyone. If you've ever thought about giving umpiring a go, please contact us at gm@riddellumpires.com.au



Riddell Umpires Intraclubs at Riddell & Diggers Rest





















Round 1 **29TH MARCH** 2024



Each week throughout the 2024 season, a panel of RDFNL staff, executive, sponsors and media will submit their tips for the weekend's senior football matches, which will be featured in the footy record. See how your tips stack up against the RDFNL experts each week!

| NAME                  | Kyneton v<br>Woodend-<br>Hesket | Lancefield v<br>Diggers Rest | Macedon v<br>Riddell | Wallan v<br>Romsey | Last<br>Week | Season |
|-----------------------|---------------------------------|------------------------------|----------------------|--------------------|--------------|--------|
| Brenton Knott         | Woodend-<br>Hesket              | Lancefield                   | Maceon               | Romsey             |              |        |
| Krissy Clement