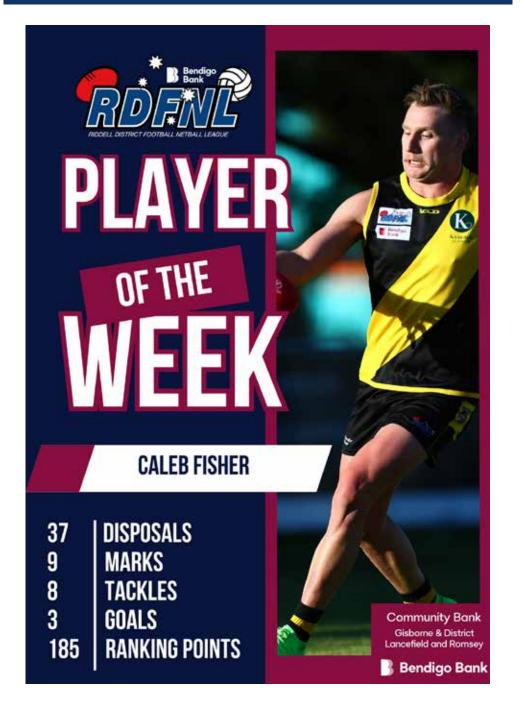

#### Players to watch:

*Kyneton:* Caleb fisher is a young gun for the Tigers and has been in rare form. He was awarded his second league player of the week this week.

**Diggers Rest:** Mitch Jensen is creating some issues for the opposition getting plenty of the football in the back half of the ground.