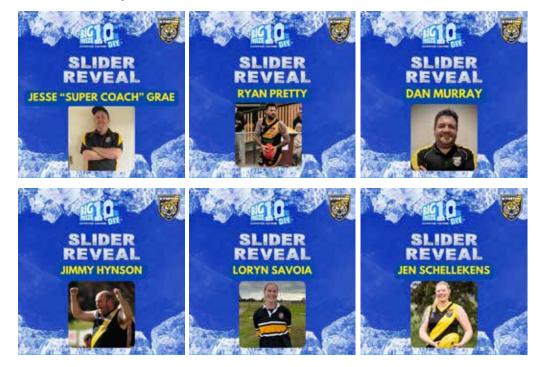

## KYNETON FOOTBALL NETBALL CLUB Club Notes

This week the Kyneton FNC is joining in the Fight MND cause and sending 6 of its local club icons down the slide! From 4:30pm you will see local club celebs Ryan Pretty, Loryn Savoia, Dan Murray, Jimmy Hynson, Jesse Grae and Jen Schellekens make a splash in icy cold waters, raising much needed funds for Motor Neurone Disease research. Motor Neurone Disease is a devastating disease and currently, there are more than 2,000 Australians living with MND, with an average life expectancy of just 27 months from diagnosis. Two Australians die from MND every day, and two more will be diagnosed. By purchasing your Big Freeze 10 merchandise, or making a donation, your actions speak louder than words, contributing vital funds towards finding effective treatments, care initiatives and ultimately a cure.