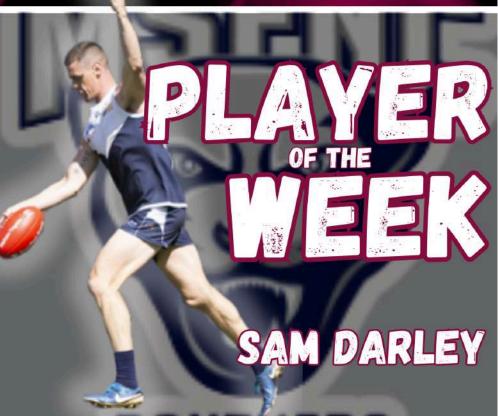

#### **Bookings Essential 8746 0600**

\*No Seniors meals, Roast of the day.
\*No Accor advantage plus discounts on Mother's Day

51 DISPOSALS | 13 INSIDE 50S | 6 CLEARANCES 14 SCORE INVOLVEMENTS | 191 RANKING POINTS

# TOP PLAYER STATS

Most DISPOSALS for Round 2 - MENS

| 1 SAM DARLEY | 51 |
|--------------|----|
|--------------|----|

2 LACHLAN HAY

36

FABIAN BRANCATISANO 36

4 JAMES ROBERTS 35

JAKE ARMISTEAD 33

Sam Darley another former AFL player proved he was a cut above racking up plenty of the ball and dominating the field.

Despite losing the opening round to Diggers Rest Melton South have played some good football and will go into this game as favourites.

## MELTON SOUTH Club Notes

What a weekend for the Club — the Panthers came, prowled, and conquered across all grades in a clean sweep that had the whole place buzzing with energy and pride.

For the Seniors, it was a victory over 1000 days in the making. And when the drought broke, it absolutely poured - a resounding 44-point win that marked our first W in over three years. The hunger was obvious from the first bounce, and the boys delivered a performance to remember. Alec Goodson was unstoppable up forward, slotting five majors with ease and confidence. Mitch Fino, John Kovarik, and Will Thornton-Gielen each added two goals of their own, contributing to a potent forward line that clicked beautifully. In the middle, it was the Sam Darley Show — racking up a jaw-dropping 52 disposals in a best-onground performance. He was everywhere, leading by example with class and composure. Broden Collins and Joel Hodgson were also brilliant in support, both showing grit and clean ball use in key moments. Not to be outdone, the Reserves turned in a dominant display of their own, storming to a 110-point win. Brayden Wood lit up the scoreboard with five goals, while Shaun White wasn't far behind with three. The depth across the squad is looking strong, and the vibe around the twos is as positive as ever. And it didn't stop there. Wins came rolling in from netball across the board with the A Grade, C Grade, D Grade, and Under 19s all getting the job done. The Panther spirit was alive and roaring all weekend long — a massive credit to all players, coaches, and volunteers.