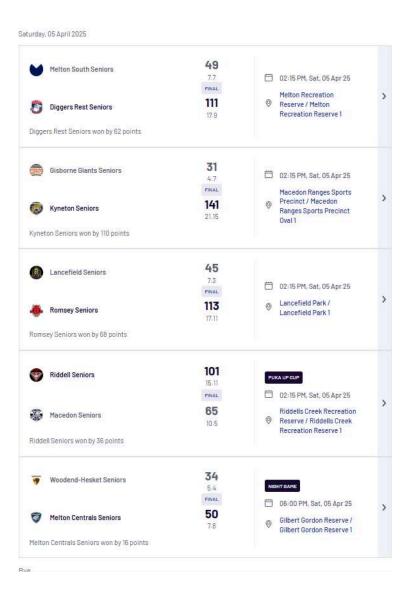

#### **RDFNL RESULTS**

Click Here for ladders. match details, best players and goal kickers.

Finals Crowds

## 2024 Statistics