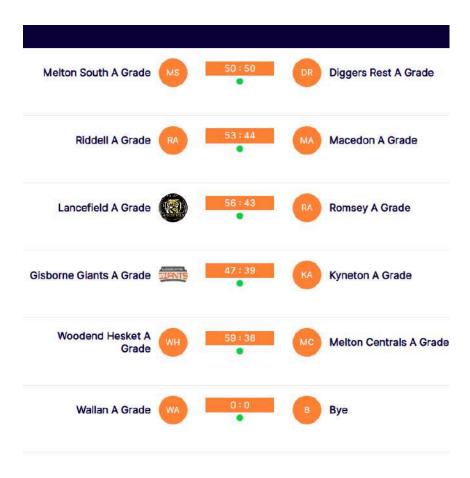

#### **RDFNL RESULTS**

Click Here for ladders. match details, best players and goal kickers.

Finals Crowds

## 2024 Statistics