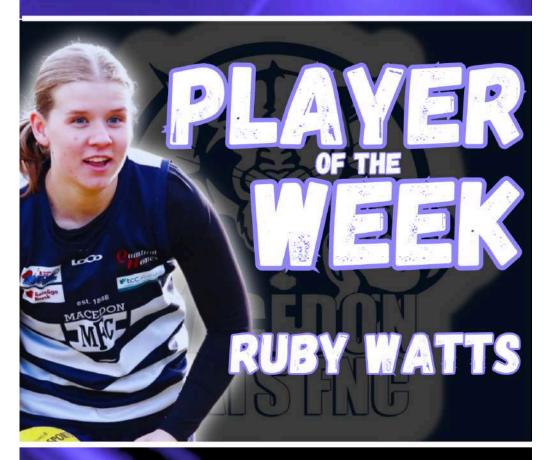

## MACEDON Club Notes

Our Senior Women played against Mt. Alexander, winning 140 – 0. It is great to see our girls off to a strong start this year, going the right way about defending their title. Stand out players from this match included Charlette Noonan who is back to her old ways booting 7 goals, along with two-time player of the week Ruby Watts.