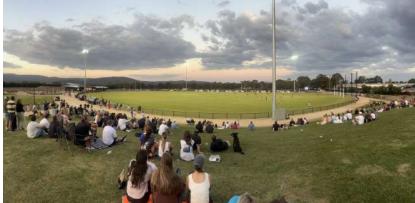

One of the most iconic ANZAC Day fixtures is the AFL match between Collingwood and Essendon at the Melbourne Cricket Ground. First held in 1995, this match has grown into a powerful ritual that draws tens of thousands of fans and millions of viewers. The RDFNI have games of their own with Macedon hosting Diggers Rest and now Kyneton hosting Lancefield where we encourage everyone to dig deep and support the charities that support those who served.