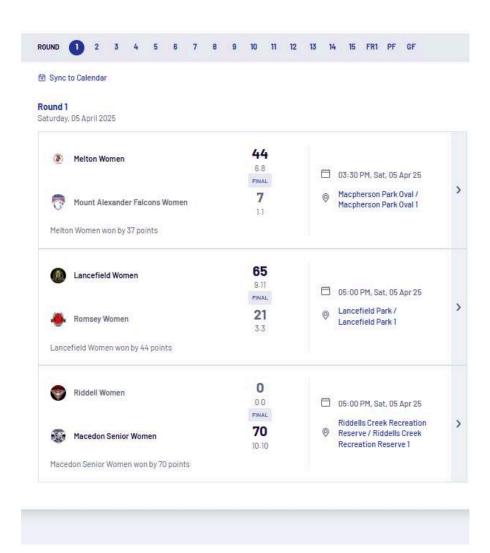

#### **RDFNL RESULTS**

Click Here for ladders. match details, best players and goal kickers.

Finals Crowds

## 2024 Statistics