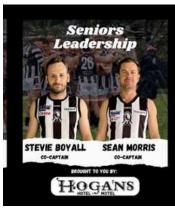

Wallan have had a change of leadership this season with Michael Mannix stepping down and being replaced by co captains Sean Morris and Stevie Boyal.

Riddell already have one win under their belt this season and it was impressive.