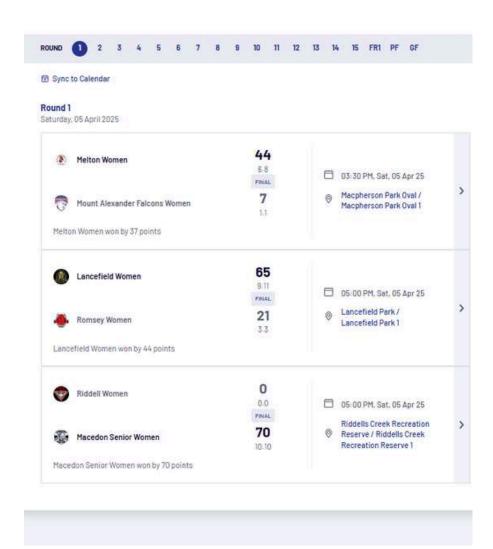

It was great to see our D Grade netball team play their first match together, marking a great moment for our club, despite losing 14 - 28 the girls had a great time and finished with a smile on their faces. It will be awesome to watch Tanae and her girls grow through the year! Other match results included our U19 girls, under new coach Abbey Lambert, went down 29-53. Our C Grade girls won, and kicked off their premiership defence, by a single goal 33 - 32, newly appointed coach Michelle Rix is very happy with her girls. Our B grade girls went down 32 - 52 and A Grade went down 44 - 53. Some stand out players from the day included Brooklyn Anderson playing in GK for the B Grade, Caitlyn Muir in the centre for the A Grade & Eliza Petherick who shot 27 of the 32 B grade goals. In the football department it was a mixed bag of results. The day started with our U19.5s kicking off their season with a win by 8 points, 55 - 43. Fintan Light stood out, booting 4 goals. Our Reserves went down 37 - 65. Impressive players included Sonny Phelan & Nigel Bloomfield. Our Seniors were defeated 65 - 101. New Sunbury Lions recruit Blake Watson was electric in his debut for the Macedon Cats, clearly best on ground with Charlie Rosetti not far behind. The recently engaged Rosetti was deadly in front of goal, slotting two majors with precision - love clearly suits him! Wrapping up the day were our Senior Women, who put on a classy performance and kicked off their premiership defence with a 70 - 0 win. Star players included league B&F winner Ruby Watts, along with Lily Prater off

Our Senior Women will aim to continue with their winning ways, whilst the rest of the club enjoys a bye. We take on the Mt Alexander Falcons in what is shaping up to be another great match. Get down to Tony Clarke at 5PM on Saturday to show your support. Go girls! Michelle from MTA is proudly sponsoring our major raffle again this year. There are 3 prizes: \$15,000, \$10,000 & \$5,000 travel vouchers. Head to our website or speak to a club member to purchase your \$50 ticket and have your chance to win! You can contact Michelle on 0408 290 950 for any travel related questions, enquiries or