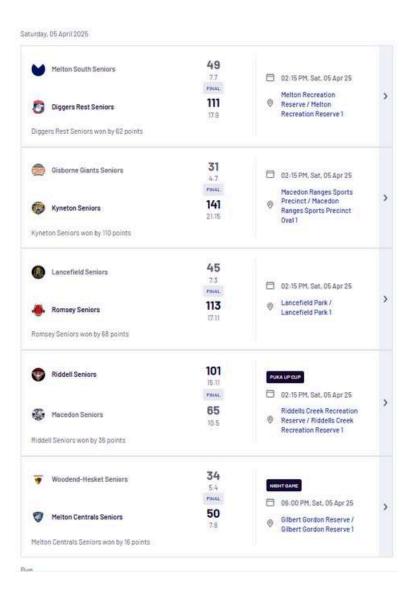

#### **RDFNL RESULTS**

Click Here for ladders. match details, best players and goal kickers.

Finals Crowds

|                       |                      |                                       | Football Tippi            |                                 |                               |              |                 |
|-----------------------|----------------------|---------------------------------------|---------------------------|---------------------------------|-------------------------------|--------------|-----------------|
| NAME                  | Wallan vs<br>Riddell | Melton<br>Centrals vs<br>Melton South | Diggers Rest vs<br>Romsey | Woodend<br>Hesket vs<br>Kyneton | Gisborne Giants<br>vs Macedon | Last<br>Week | Season<br>Total |
| Brenton<br>Knott      | Riddell              | Melton Centrals                       | Diggers Rest              | Woodend-<br>Hesket              | Macedon                       | 5            | 5               |
| Courtney<br>Alexander | Wallan               | Melton Centrals                       | Diggers Rest              | Kyneton                         | Macedon                       | 4            | 4               |
| Terry<br>Kernan       | Riddell              | Melton South                          | Diggers Rest              | Kyneton                         | Macedon                       | 3            | 3               |
| Brian<br>McNabb       | Riddell              | Melton Centrals                       | Diggers Rest              | Woodend-<br>Hesket              | Macedon                       | 3            | 3               |
| Jordan<br>Doyle       | Riddell              | Melton Centrals                       | Diggers Rest              | Woodend-<br>Hesket              | Macedon                       | 5            | 5               |
| Richard<br>Thwaites   | Wallan               | Melton Centrals                       | Romsey                    | Kyneton                         | Macedon                       | 4            | 4               |
| Grant<br>McMillan     | Riddell              | Melton South                          | Diggers Rest              | Kyneton                         | Macedon                       | 5            | 5               |
| Tara Murray           | Riddell              | Melton South                          | Diggers Rest              | Kyneton                         | Macedon                       | 5            | 5               |
| Ben Higgins           | Riddell              | Melton Centrals                       | Diggers Rest              | Kyneton                         | Macedon                       | 5            | 5               |
| Grace Bibby           | Riddell              | Melton Centrals                       | Diggers Rest              | Kyneton                         | Macedon                       | 4            | 4               |