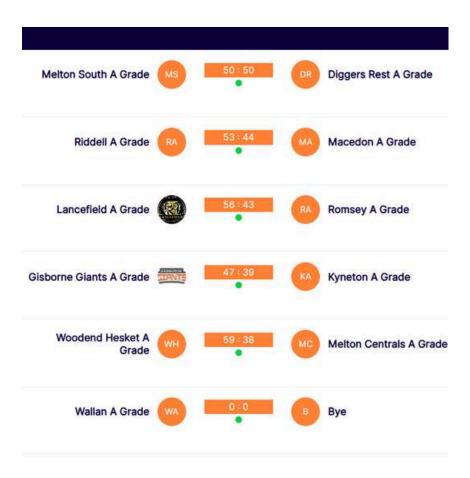

## GISBORNE GIANTS Club Notes

Giants Netball enjoyed a stellar start to their season, with both D Grade and the 19's securing impressive victories in our first games of the day. Our D grade side have added some new faces to their premiership team from 2024 as they set out to defend their title, winning 42-22. Our 19's sent an early message to the rest of the competition with an emphatic 66-7 victory. The momentum continued as C Grade took to the court, displaying early dominance and strong connections all across the court. After establishing a 19-5 1st 1/4 lead, built on strong defensive efforts and solid goaling, they ran away with a huge win 66-10.

B Grade faced a fierce challenge from a competitive Kyneton side. In a tense and closely fought battle that went down to the wire, the Giants ultimately fell short by a single goal after a nail-biting contest 41-42. The highly anticipated A Grade match lived up to expectations. The Giants came out firing, establishing an early lead and extending it at each break, ultimately winning by 8 goals 47-39.

The midcourt controlled the game with tenacity and great decision making ensuring that our exceptional defensive efforts reached our goalers to capitalise. This highlighted the already strong connection this team has on court